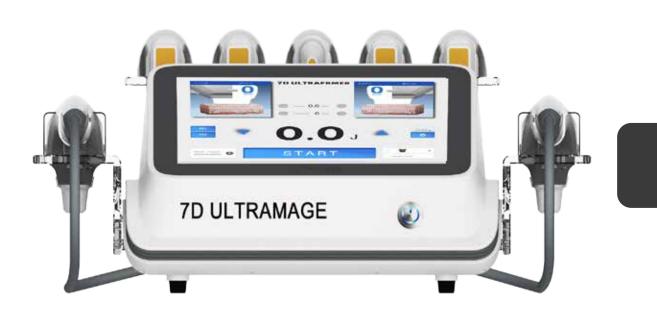

### 7d hifu technology wrinkle removal machine

face liftin+skin tightening+body contouring

**7D ULTRAMAGE** 

| System Specification V     |  |
|----------------------------|--|
| 7D                         |  |
| 7d hifu technology wrinkle |  |
| Removal machine            |  |
| 220V 50HZ                  |  |
| 150W                       |  |
| 2-7MHz                     |  |
| 1.0mm 2.0mm 3.0mm,4.5mm    |  |
| 6.0mm,9.0mm,13mm           |  |
| white                      |  |
|                            |  |