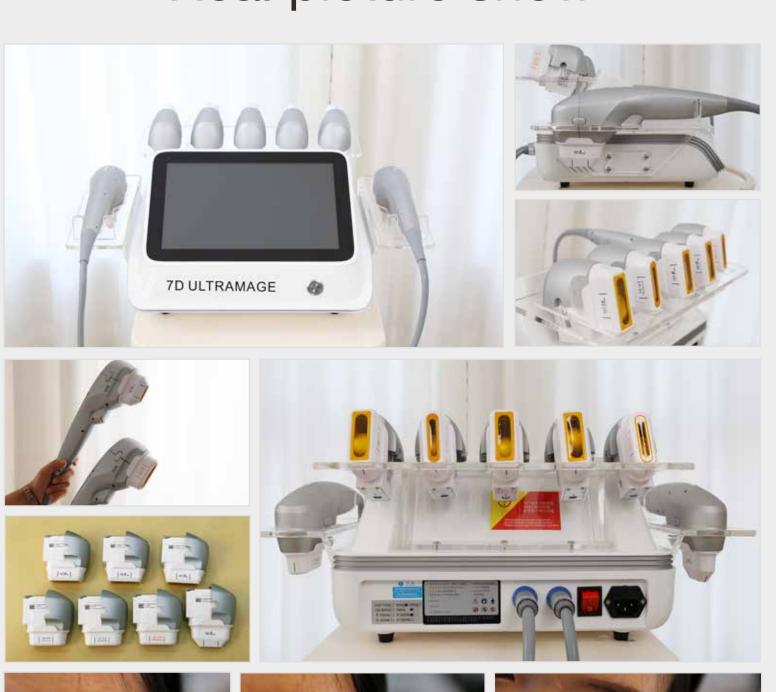

### Real picture show

### 7d hifu technology wrinkle removal machine

face liftin+skin tightening+body contouring

**7D ULTRAMAGE** 

| System Specification V     |  |
|----------------------------|--|
| 7D                         |  |
| 7d hifu technology wrinkle |  |
| Removal machine            |  |
| 220V 50HZ                  |  |
| 150W                       |  |
| 2-7MHz                     |  |
| 1.0mm 2.0mm 3.0mm,4.5mm    |  |
| 6.0mm,9.0mm,13mm           |  |
| white                      |  |
|                            |  |