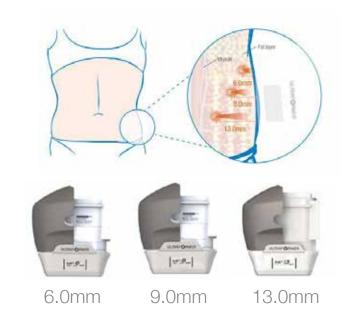

# Tighten & Contouring body

Macro-focused cartridges at 6.0mm, 9.0mm, and 13.0mm directly transfer an equal distribution of ultrasound energy into the subcutaneous tissue of multiple body areas, inducing contractions as well as naturally disposing of stubborn fat cells for contouring purposes