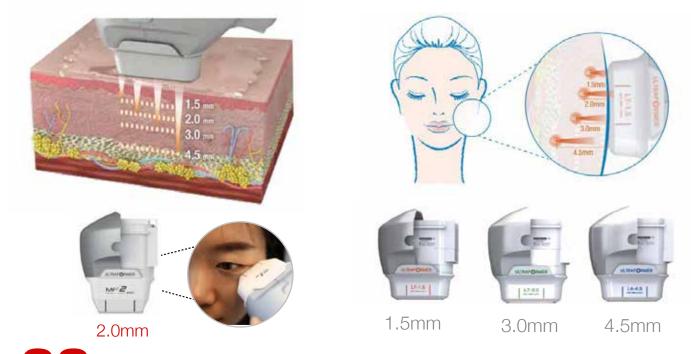

# Seven kinds of Depth treatment probe

Macro focused transducers with a larger density and deeper penetration of the technology target the body's subcutaneous layers at 3 different depths to slim contours and remove stubborn fat. Multiple cartridges are customized for shallow layers of the face and sagging skin, collagen renewal, and wrinkle reduction.

#### Lift & Tighten

Four multi-depth cartridges directly transfer ultrasound energy into multiple layers of the face to trigger collagen renewal for a tighter , younger complexion . The 2.0 mm cartridge can also treat both narrow and sensitive contours with a slimmer transducer and faster shot speed