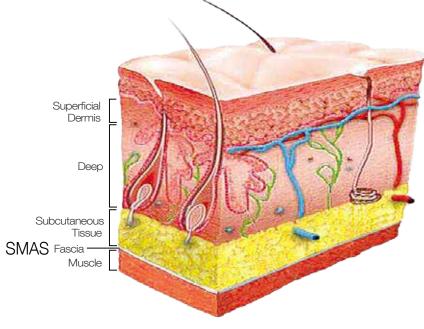

HIFU(High Intensity Focused Ultrasound) is delivered into the deep skin fractionally

Cause thermal coagulation to SMAS (Superficial Muscular Aponeurotic System), fascia, deep dermis and subcutaneous fibrous tissue.

By wound healing, skin tightening and rejuvenation happens gradually with time