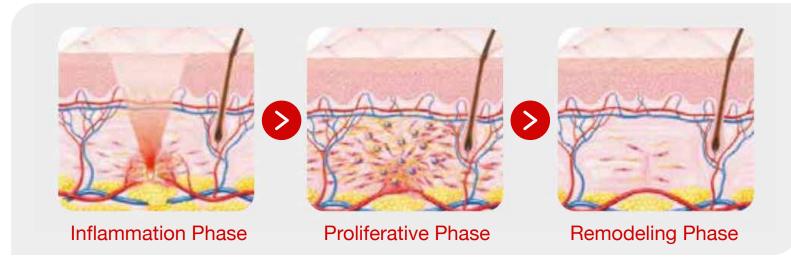

HIFU(High Intensity Focused Ultrasound) is delivered into the deep skin fractionally

Cause thermal coagulation to SMAS (Superficial Muscular Aponeurotic System), fascia, deep dermis and subcutaneous fibrous tissue.

By wound healing, skin tightening and rejuvenation happens gradually with time