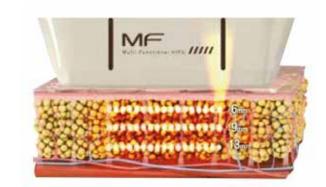

# Seven kinds of Depth treatment probe

Macro focused transducers with a larger density and deeper penetration of the technology target the body's subcutaneous layers at 3 different depths to slim contours and remove stubborn fat. Multiple cartridges are customized for shallow layers of the face and sagging skin, collagen renewal, and wrinkle reduction.

# Tighten & Contouring body

Macro-focused cartridges at 6.0mm, 9.0mm, and 13.0mm directly transfer an equal distribution of ultrasound energy into the subcutaneous tissue of multiple body areas, inducing contractions as well as naturally disposing of stubborn fat cells for contouring purposes