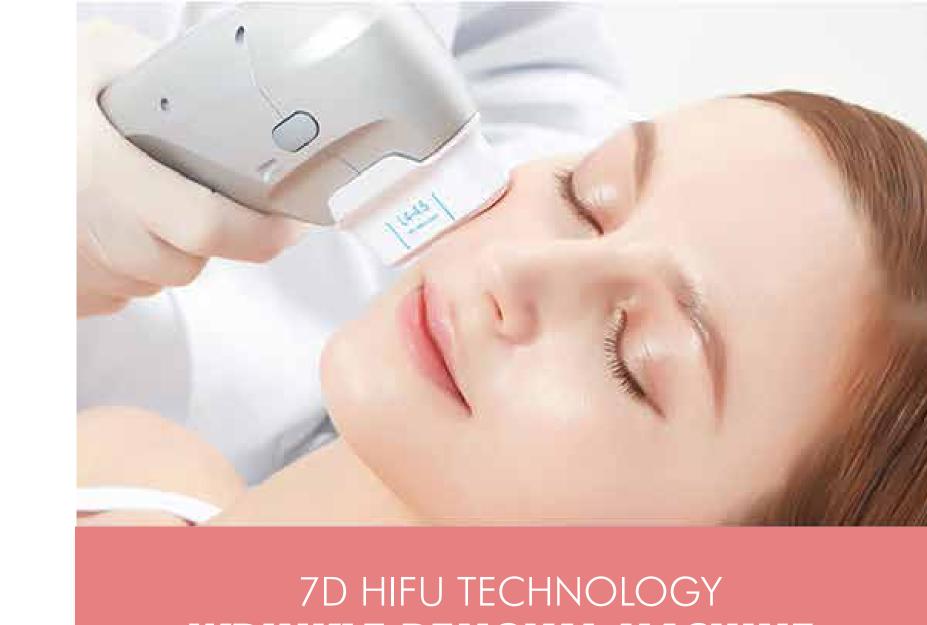

# WRINKLE REMOVAL MACHINE

## How Does the 7d hifu fat removal machine? Introduction

High Intensity Focused Ultrasound (HIFU) directly delivers heat energy to skin and subcutaneous tissue that can stimulate and renew the skin's collagen and thus consequently improving the texture and reducing sagging of the skin. It literally achieves the results of a facelift or a body lifts without any invasive surgery or injections, moreover, an added bonus of this procedure is that there is no downtime.