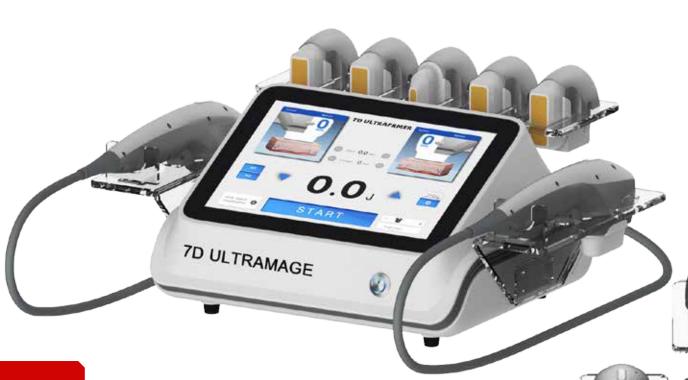

# Seven kinds of Depth treatment probe

Macro focused transducers with a larger density and deeper penetration of the technology target the body's subcutaneous layers at 3 different depths to slim contours and remove stubborn fat. Multiple cartridges are customized for shallow layers of the face and sagging skin, collagen renewal, and wrinkle reduction.

### 7d hifu technology wrinkle removal machine

face liftin+skin tightening+body contouring

**7D ULTRAMAGE** 

| System Specification V     |  |
|----------------------------|--|
| 7D                         |  |
| 7d hifu technology wrinkle |  |
| Removal machine            |  |
| 220V 50HZ                  |  |
| 150W                       |  |
| 2-7MHz                     |  |
| 1.0mm 2.0mm 3.0mm,4.5mm    |  |
| 6.0mm,9.0mm,13mm           |  |
| white                      |  |
|                            |  |