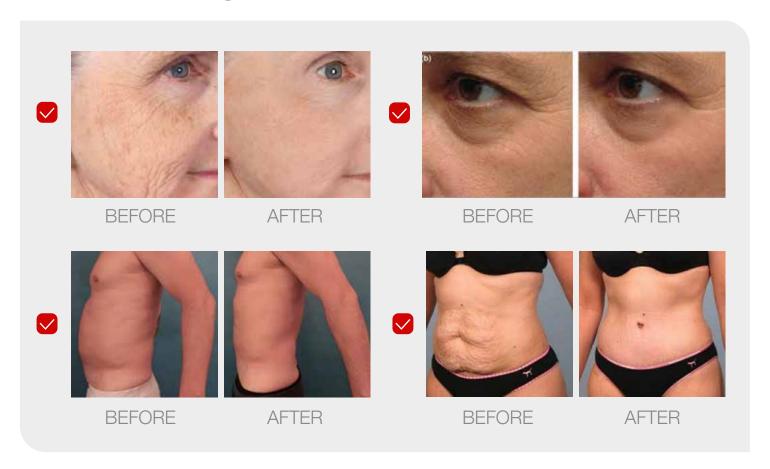

urs and remove stubborn fat. Multiple cartridges are customized for shallow layers of the face and sagging skin, collagen renewal, and wrinkle reduction.



01

#### Lift & Tighten

Four multi-depth cartridges directly transfer ultrasound energy into multiple layers of the face to trigger collagen renewal for a tighter , younger complexion . The 2.0 mm cartridge can also treat both narrow and sensitive contours with a slimmer transducer and faster shot speed



# Tighten & Contouring body

Macro-focused cartridges at 6.0mm, 9.0mm, and 13.0mm directly transfer an equal distribution of ultrasound energy into the subcutaneous tissue of multiple body areas, inducing contractions as well as naturally disposing of stubborn fat cells for contouring purposes







### Lasting And More Effective



### Real picture show









### 7d hifu technology wrinkle removal machine

face liftin+skin tightening+body contouring

**7D ULTRAMAGE** 



| System Specification V     |  |
|----------------------------|--|
| 7D                         |  |
| 7d hifu technology wrinkle |  |
| Removal machine            |  |
| 220V 50HZ                  |  |
| 150W                       |  |
| 2-7MHz                     |  |
| 1.0mm 2.0mm 3.0mm,4.5mm    |  |
| 6.0mm,9.0mm,13mm           |  |
| white                      |  |
|                            |  |