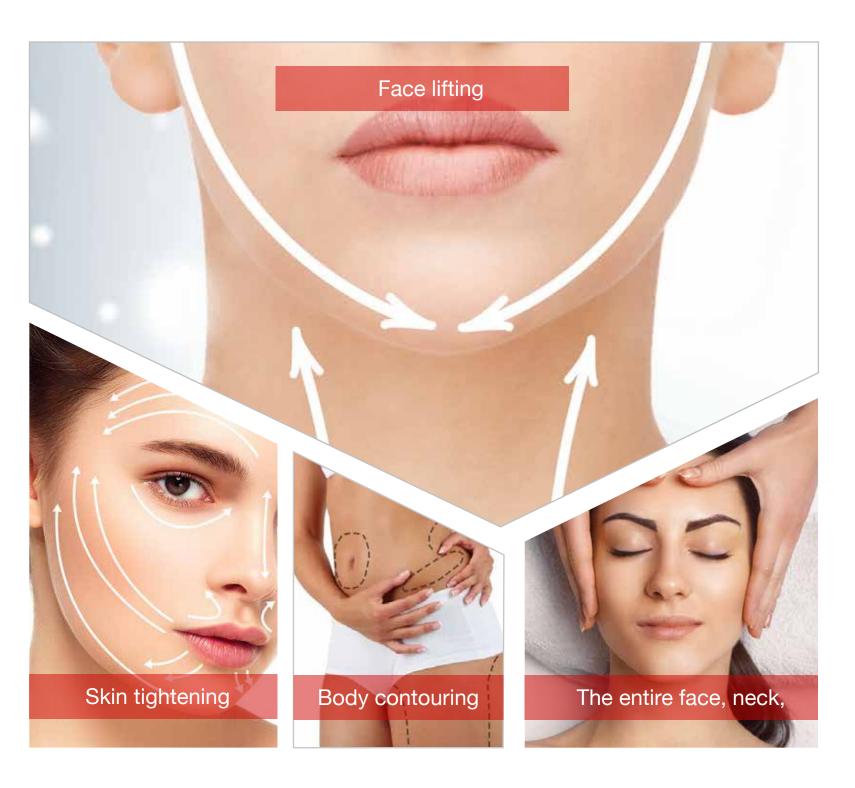

# Whole body Treatment:

#### Lift & Tighten

Four multi-depth cartridges directly transfer ultrasound energy into multiple layers of the face to trigger collagen renewal for a tighter , younger complexion . The 2.0 mm cartridge can also treat both narrow and sensitive contours with a slimmer transducer and faster shot speed

# Tighten & Contouring body

Macro-focused cartridges at 6.0mm, 9.0mm, and 13.0mm directly transfer an equal distribution of ultrasound energy into the subcutaneous tissue of multiple body areas, inducing contractions as well as naturally disposing of stubborn fat cells for contouring purposes